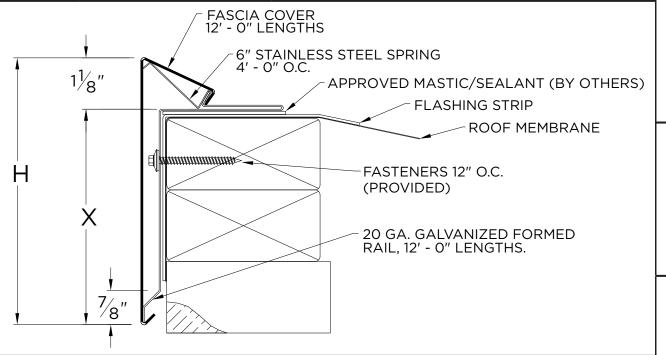

# M-WELD ONE EDGE FASCIA

**BUILT-UP OR MODIFIED VERSION** 

### **DIMENSIONS**

| PRODUCT ID. NO.         | H DIM  | X DIM  | NAILER COVERAGE |
|-------------------------|--------|--------|-----------------|
| ESE-M50 ESE-M65 ESE-M80 | 5"     | 3 7/8" | 2 NAILERS       |
|                         | 6 1/2" | 5 3/8" | 3 NAILERS       |
|                         | 8"     | 6 7/8" | 4 NAILERS       |

## **MATERIAL**

| 24 Ga. Galv. Steel |  |
|--------------------|--|
| 22 Ga. Galv. Steel |  |
| □ .040" Aluminum   |  |
| □ 050" Aluminum    |  |

☐ .063" Aluminum

OTHER:

Color: \_\_\_\_\_

will be provided.

#### **NOTES**

- Lap joint provided with 24 ga. 22 ga. .040"
- Splice plate provided with .050" and .063"
- Rail miters are not provided (cover only)
- For non-90 miters, see separate print approval
- Product should be installed per provided installation instructions
- ANSI/SPRI/FM 4435/ES-1 Test Pressure up to 419 psf (24 ga., 22 ga., .040")