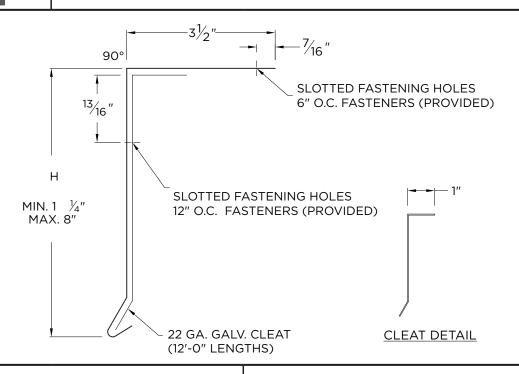

## **DIMENSIONS**

Choose Face Height Size (H Dimension)

3"

4"

OTHER (MIN: 1.25" MAX: 8"): \_\_\_\_

\* All face sizes less than 2.5", will not include a 22 gauge galvanized cleat

## **MATERIAL**

24 ga. Galv Steel GAF TPO Coated

Color: White

Substrate: Wood

If substrate is not ☐ Masonry given, wood fasteners

will be provided. Metal

### **NOTES**

- All cleats provided in 12'-0" lengths
- All Covers provided in 12'-0" lengths
- No lap notches or splice plates provided
- For non-90 miters, see separate print approval
- Product should be installed per provided installation instructions
- ANSI/SPRI/FM 4435/ES-1 Test Pressure up to 282 psf