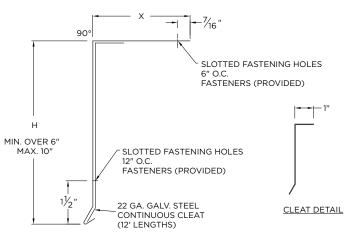

# **FACE HEIGHT OVER 6"**

# **DIMENSIONS**

(H) Face Height (inches-Max 10")

(X) Flange Size (inches)

## **MATERIAL**

☐ 24 Ga. Galv. Steel

☐ 22 Ga. Galv. Steel

□.040" Aluminum

☐ .050" Aluminum

☐ .063" Aluminum

OTHER:

Color: \_\_\_\_\_ Finish: