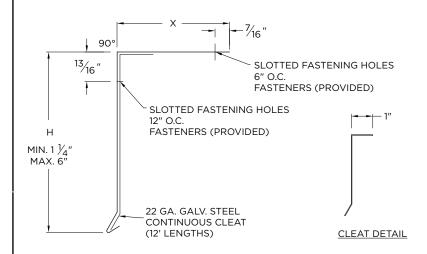

# FACE HEIGHT 6" OR LESS

# **DIMENSIONS**

(H) Face Height (inches-Max 10")

(X) Flange Size (inches)

## **MATERIAL**

☐ 24 Ga. Galv. Steel

☐ 22 Ga. Galv. Steel

□.040" Aluminum

☐ .050" Aluminum

☐ .063" Aluminum

OTHER:

Color: \_\_\_\_\_ Finish: