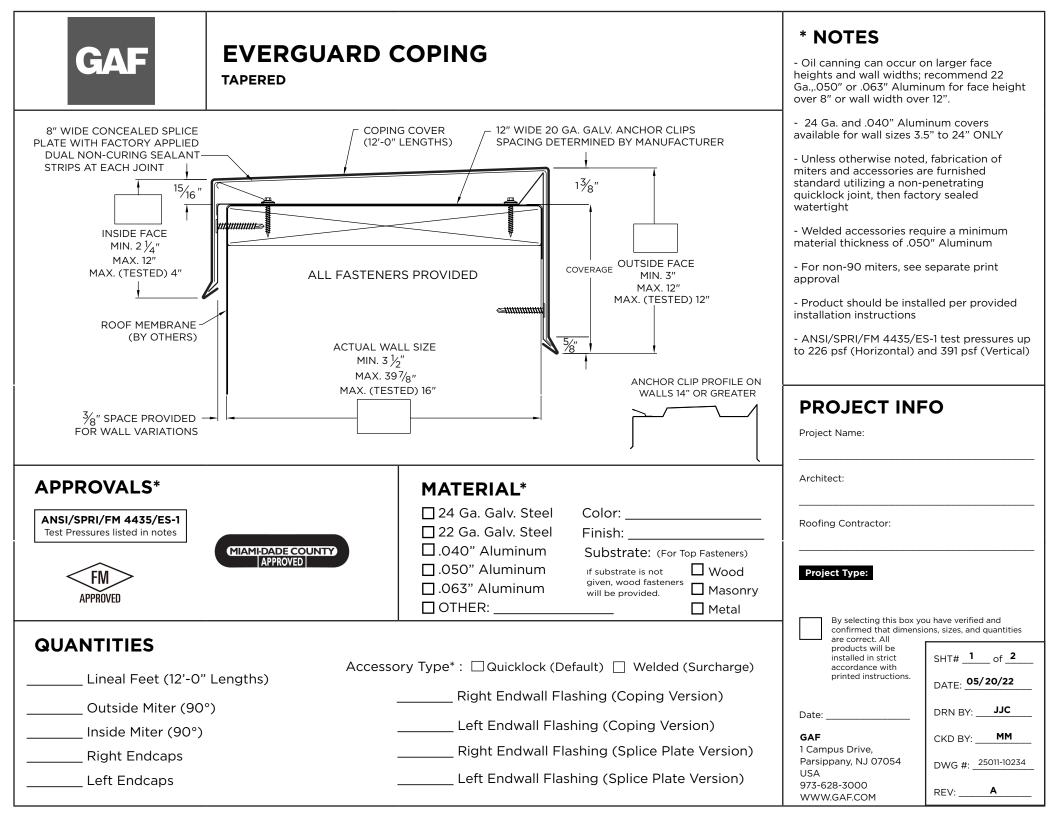

## **EVERGUARD COPING**

18"

ROOF SIDL

ENDCAP

## **STANDARD ACCESSORIES**







.040" WELDED, PAINTED

TO MATCH COPING)

## **NOTES**

Additional accessories are available including:

- Transition Miters
- Straight Transition Miters
- "T" Miters
- "Z" Miters
- Step-up Miters
- Peak / Valley Miters
- Pilaster Caps
- Radius Coping
- Arched Coping

For additional accessory requirements, attach sketches or call manufacturer for assistance.

|                               | SHT# _2of _2       |
|-------------------------------|--------------------|
|                               | DATE: 05/20/22     |
|                               | DRN BY:            |
| <b>GAF</b><br>1 Campus Drive, | CKD BY:MM          |
| Parsippany, NJ 07054<br>USA   | DWG #: 25011-10234 |
| 973-628-3000<br>WWW