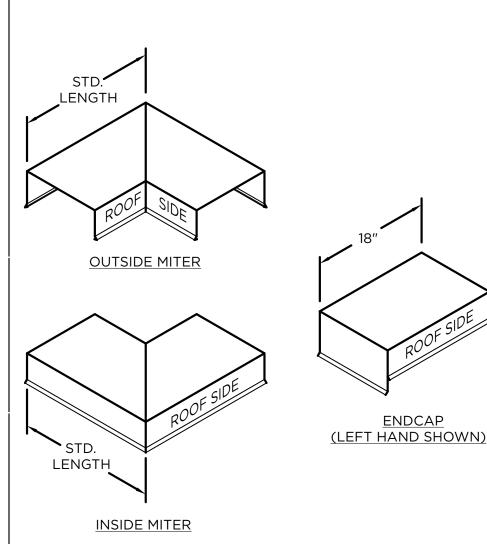

## **EVERGUARD COPING**

18"

ROOF SIDL

ENDCAP

## **STANDARD ACCESSORIES**

.040" WELDED, PAINTED

TO MATCH COPING)