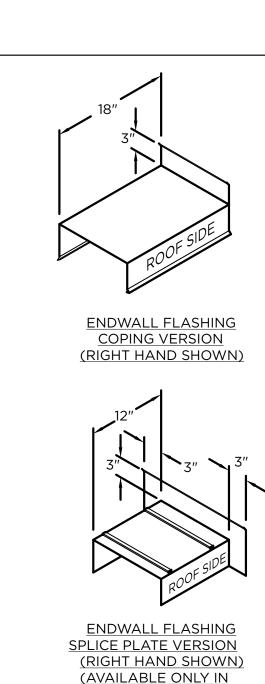

## **EVERGUARD COPING**

18"

ROOF SIDL

ENDCAP

## **STANDARD ACCESSORIES**







.040" WELDED, PAINTED

TO MATCH COPING)

## **NOTES**

Additional accessories are available including:

- Transition Miters
- Straight Transition Miters
- "T" Miters
- "Z" Miters
- Step-up Miters
- Peak / Valley Miters
- Pilaster Caps
- Radius Coping
- Arched Coping

For additional accessory requirements, attach sketches or call manufacturer for assistance.

|                               | SHT# _2of _2       |
|-------------------------------|--------------------|
|                               | DATE: 05/20/22     |
|                               | DRN BY:            |
| <b>GAF</b><br>1 Campus Drive, | CKD BY:MM          |
| Parsippany, NJ 07054<br>USA   | DWG #: 25011-10234 |
| 973-628-3000<br>WWW.GAF.COM   | REV:A              |