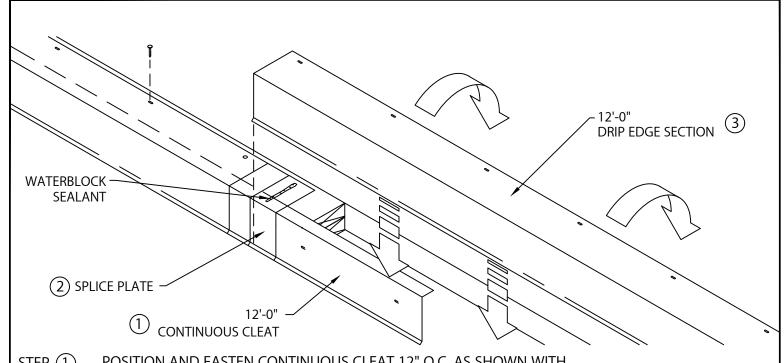

## EVERGUARD DRIP EI

WITH CONTINUOUS CLEAT

INSTALLATION INSTRUCTIONS

- STEP (1) -POSITION AND FASTEN CONTINUOUS CLEAT 12" O.C. AS SHOWN WITH PROVIDED FASTENERS.
- STEP (2) LOCATE AND FASTEN 6" WIDE SPLICE PLATES AT EACH JOINT. WATERBLOCK SEALANT TO BE FIELD APPLIED TO TOP OF EACH SPLICE PLATE AS SHOWN.
- STEP (3) -HOOK DRIP EDGE OF EACH DRIP EDGE SECTION ONTO CONTINUOUS CLEAT, ROTATE INTO PLACE, AND FASTEN WITH PROVIDED FASTENERS.