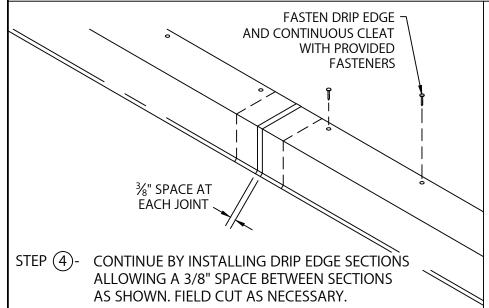

## EVERGUARD DRIP EI

WITH CONTINUOUS CLEAT

INSTALLATION INSTRUCTIONS

- STEP (1) -POSITION AND FASTEN CONTINUOUS CLEAT 12" O.C. AS SHOWN WITH PROVIDED FASTENERS.
- STEP (2) LOCATE AND FASTEN 6" WIDE SPLICE PLATES AT EACH JOINT. WATERBLOCK SEALANT TO BE FIELD APPLIED TO TOP OF EACH SPLICE PLATE AS SHOWN.
- STEP (3) -HOOK DRIP EDGE OF EACH DRIP EDGE SECTION ONTO CONTINUOUS CLEAT, ROTATE INTO PLACE, AND FASTEN WITH PROVIDED FASTENERS.