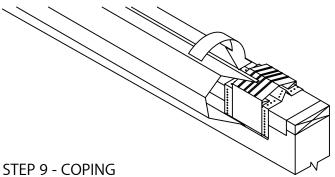

PLACE SPLICE PLATE ONTO ANCHOR CLIPS AT SPLICE JOINTS, 12'-0" O.C.

NOTE: REMOVE RELEASE PAPER FROM SEALANT STRIPS.

STEP 10 - COMPLETION

CONTINUE INSTALLING COPING WITH A 3/8" SPACE AT SPLICE JOINTS TO ALLOW FOR THERMAL EXPANSION. FIELD CUT WHERE NECESSARY USING FINE TOOTH HACKSAW OR SNIPS.

### TYPICAL COPING INSTALLATION

1 CAMPUS DRIVE, PARSIPPANY, NJ 07054 USA 973-628-3000 WWW.GAF.COM

DATE: 07/25/22 DRN BY: MLM CKD BY: MM

SHT.# 2 OF 2

DWG# 25111-39139