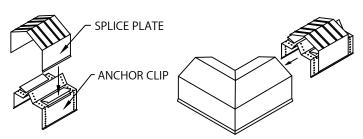

**CAUTION: INSTALL MITERS FIRST!** 

STEP 1 - CORNER SUPPORT CLIPS LOCATE AND FASTEN GALVANIZED CORNER SUPPORT CLIPS TO THE WALL.

STEP 2 - MITER SPLICE PLATES & ANCHOR CLIPS POSITION THE SPLICE PLATE IN THE CENTER OF THE ANCHOR CLIP. INSTALL THE SPLICE PLATE AND ANCHOR CLIP ASSEMBLY INTO EACH END OF THE MITER AS SHOWN