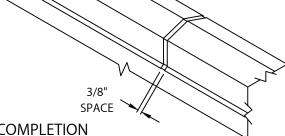

PLACE SPLICE PLATE ONTO ANCHOR CLIPS AT SPLICE JOINTS, 12'-0" O.C.

NOTE: REMOVE RELEASE PAPER FROM SEALANT STRIPS.

STEP 10 - COMPLETION

CONTINUE INSTALLING COPING WITH A 3/8" SPACE AT SPLICE JOINTS TO ALLOW FOR THERMAL EXPANSION. FIELD CUT WHERE NECESSARY USING FINE TOOTH HACKSAW OR SNIPS.