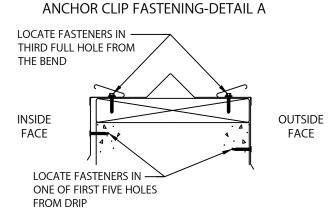

REMOVE PROTECTIVE FILM IMMEDIATELY.

LOCATE AND FASTEN GALVANIZED ANCHOR CLIPS TO THE WALL AT 3'-0" O.C. WITH PROVIDED FASTENERS (SEE DETAIL A)

HOOK OUTSIDE FACE OF COPING OVER THE ANCHOR CLIPS AND ROTATE INTO PLACE. ENGAGE REAR LEG ONTO ANCHOR CLIPS BY PRESSING DOWNWARD UNTIL SNAP LOCK OCCURS.