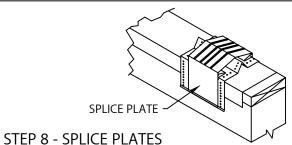

PLACE SPLICE PLATE ONTO ANCHOR CLIPS AT SPLICE JOINTS, 12'-0" O.C.

NOTE: REMOVE RELEASE PAPER FROM SEALANT STRIPS.

STEP 10 - COMPLETION

CONTINUE INSTALLING COPING WITH A 3/8" SPACE AT SPLICE JOINTS TO ALLOW FOR THERMAL EXPANSION. FIELD CUT WHERE NECESSARY USING FINE TOOTH HACKSAW OR SNIPS.