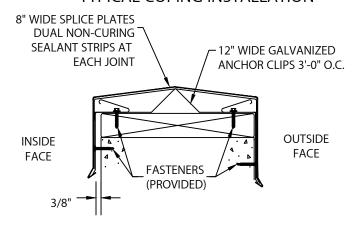

PLACE SPLICE PLATE ONTO ANCHOR CLIPS AT SPLICE JOINTS, 12'-0" O.C.

NOTE: REMOVE RELEASE PAPER FROM SEALANT STRIPS.

STEP 10 - COMPLETION

CONTINUE INSTALLING COPING WITH A 3/8" SPACE AT SPLICE JOINTS TO ALLOW FOR THERMAL EXPANSION. FIELD CUT WHERE NECESSARY USING FINE TOOTH HACKSAW OR SNIPS.

REMOVE PROTECTIVE FILM IMMEDIATELY.

LOCATE AND FASTEN GALVANIZED ANCHOR CLIPS TO THE WALL AT 3'-0" O.C. WITH PROVIDED FASTENERS (SEE DETAIL A)

HOOK OUTSIDE FACE OF COPING OVER THE ANCHOR CLIPS AND ROTATE INTO PLACE. ENGAGE REAR LEG ONTO ANCHOR CLIPS BY PRESSING DOWNWARD UNTIL SNAP LOCK OCCURS.

### TYPICAL COPING INSTALLATION

1 CAMPUS DRIVE, PARSIPPANY, NJ 07054 USA 973-628-3000 WWW.GAF.COM

DATE: 07/25/22 DRN BY: MLM CKD BY: MM

SHT.# 2 OF 2

DWG# 25111-39139