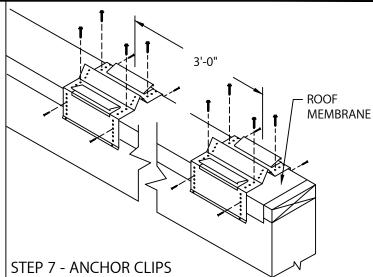

REMOVE PROTECTIVE FILM IMMEDIATELY.

LOCATE AND FASTEN GALVANIZED ANCHOR CLIPS TO THE WALL AT 3'-0" O.C. WITH PROVIDED FASTENERS (SEE DETAIL A)

HOOK OUTSIDE FACE OF COPING OVER THE ANCHOR CLIPS AND ROTATE INTO PLACE. ENGAGE REAR LEG ONTO ANCHOR CLIPS BY PRESSING DOWNWARD UNTIL SNAP LOCK OCCURS.