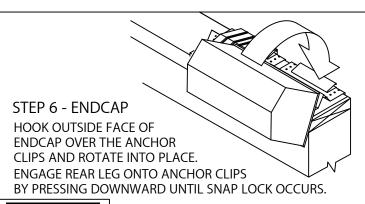

REMOVE PROTECTIVE FILM IMMEDIATELY.

LOCATE AND FASTEN GALVANIZED ANCHOR CLIPS TO THE WALL AT 3'-0" O.C. WITH PROVIDED FASTENERS (SEE DETAIL A)

HOOK OUTSIDE FACE OF COPING OVER THE ANCHOR CLIPS AND ROTATE INTO PLACE. ENGAGE REAR LEG ONTO ANCHOR CLIPS BY PRESSING DOWNWARD UNTIL SNAP LOCK OCCURS.