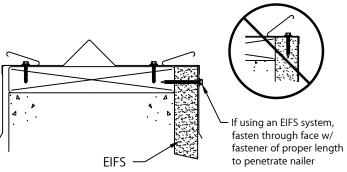

#### **INSTALLATION NOTES:**

- 1) Installing contractor shall check as-built conditions, including nailer attachment, and verify the manufacturer's coping details for accuracy to fit the wall assembly prior to fabrication.
- 2) Fasteners must be corrosion resistant and rated for a minimum 250# pullout force for the substrate that is being used.