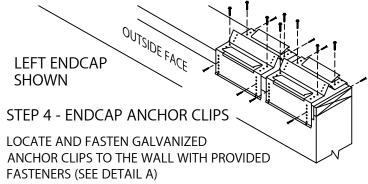

REMOVE PROTECTIVE FILM IMMEDIATELY.

LOCATE AND FASTEN GALVANIZED ANCHOR CLIPS TO THE WALL AT 3'-0" O.C. WITH PROVIDED FASTENERS (SEE DETAIL A)

HOOK OUTSIDE FACE OF COPING OVER THE ANCHOR CLIPS AND ROTATE INTO PLACE. ENGAGE REAR LEG ONTO ANCHOR CLIPS BY PRESSING DOWNWARD UNTIL SNAP LOCK OCCURS.