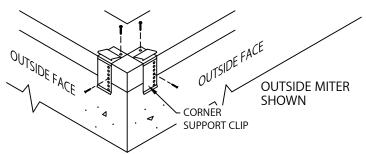

**CAUTION: INSTALL MITERS FIRST!** 

STEP 1 - CORNER SUPPORT CLIPS LOCATE AND FASTEN GALVANIZED CORNER SUPPORT CLIPS TO THE WALL.

STEP 2 - MITER SPLICE PLATES & ANCHOR CLIPS POSITION THE SPLICE PLATE IN THE CENTER OF THE ANCHOR CLIP. INSTALL THE SPLICE PLATE AND ANCHOR CLIP ASSEMBLY INTO EACH END OF THE MITER AS SHOWN