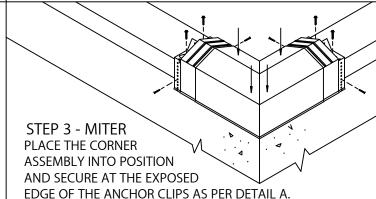

**CAUTION: INSTALL MITERS FIRST!** 

STEP 1 - CORNER SUPPORT CLIPS LOCATE AND FASTEN GALVANIZED CORNER SUPPORT CLIPS TO THE WALL.

STEP 2 - MITER SPLICE PLATES & ANCHOR CLIPS POSITION THE SPLICE PLATE IN THE CENTER OF THE ANCHOR CLIP. INSTALL THE SPLICE PLATE AND ANCHOR CLIP ASSEMBLY INTO EACH END OF THE MITER AS SHOWN