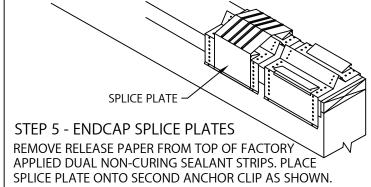

PLACE SPLICE PLATE ONTO ANCHOR CLIPS AT SPLICE JOINTS, 12'-0" O.C.

NOTE: REMOVE RELEASE PAPER FROM SEALANT STRIPS.

STEP 10 - COMPLETION

CONTINUE INSTALLING COPING WITH A 3/8" SPACE AT SPLICE JOINTS TO ALLOW FOR THERMAL EXPANSION. FIELD CUT WHERE NECESSARY USING FINE TOOTH HACKSAW OR SNIPS.