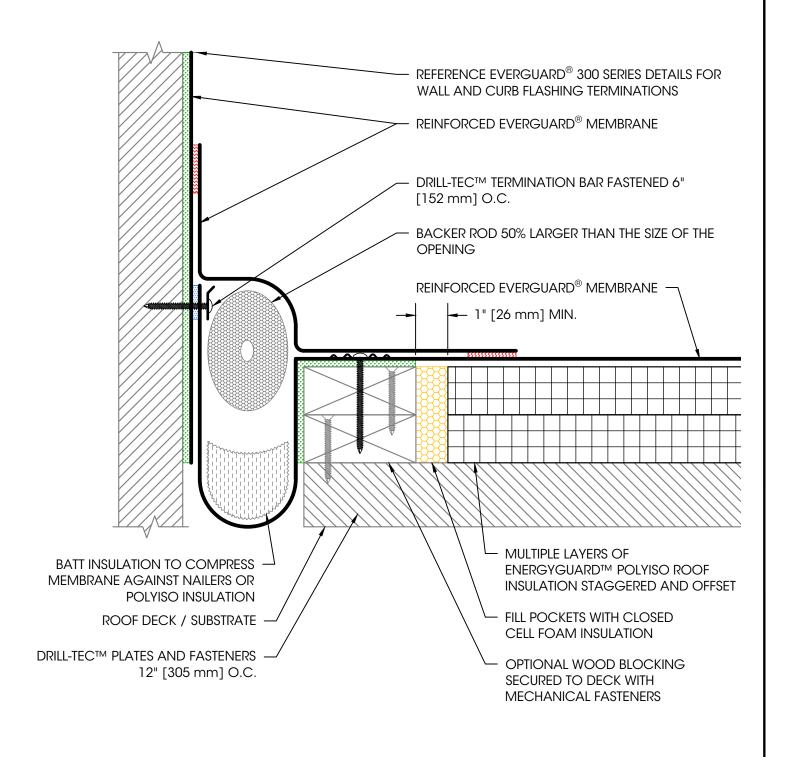

## CAF Cold Storage TPO & PVC Roofing System Solutions

## Notes

- 1. For steel roof decks: Fill topside of steel deck flutes with closed cell spray foam insulation prior to the installation of above deck insulation a minimum of 12" [305 mm] from either edge of expansion joint
- 2. Expansion joints should be fabricated using smooth backed membrane only.

| LEGEND<br>HEAT WELD | Field Fabricated Wall to | Roof Area:<br>Expansion Joints |                  | Detail No: |
|---------------------|--------------------------|--------------------------------|------------------|------------|
| ADHESIVE<br>SEALANT | Deck Expansion Joint     | Issue Date:<br>11/13/2023      | Scale:<br>N.T.S. | 403D       |