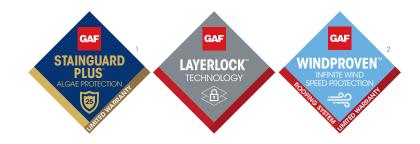

### **Benefits:**

- LayerLock™ Technology mechanically fuses the common bond between overlapping shingle layers.
- The added strength at the common bond powers the StrikeZone™ — The industry's widest nailing area.
- Up to 99.9% nailing accuracy The StrikeZone™ nailing area is so easy to hit that a roofer placed 999 out of 1,000 nails correctly in our test.³
- Up to 30% faster nail fastening thanks to the industry's largest nail zone.3
- Dura Grip™ sealant pairs with the smooth microgranule surface of the StrikeZone™ nailing area for fast tack. Then, an asphalt-to asphalt monolithic bond cures for durability, strength, and exceptional wind uplift performance.
- WindProven™ Limited Wind Warranty²
   When installed with the required combination of GAF Accessories,
  Timberline HDZ® Shingles are eligible for an industry first: a wind warranty with no maximum wind speed limitation.
- 25-year StainGuard Plus<sup>™</sup> Algae Protection Limited Warranty against blue-green algae discoloration.<sup>1</sup> Proprietary GAF Time-Release Algae-Fighting Technology helps protect shingles from unsightly stains.