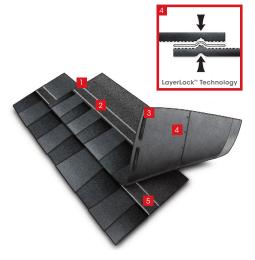

### **Benefits:**

- LayerLock™ Technology mechanically fuses the common bond between overlapping shingle layers.
- The added strength at the common bond powers the StrikeZone™ — The industry's widest nailing area.
- Up to 99.9% nailing accuracy The StrikeZone™ nailing area is so easy to hit that a roofer placed 999 out of 1,000 nails correctly in our test.³
- Up to 30% faster nail fastening thanks to the industry's largest nail zone.3
- Dura Grip™ sealant pairs with the smooth microgranule surface of the StrikeZone™ nailing area for fast tack. Then, an asphalt-to asphalt monolithic bond cures for durability, strength, and exceptional wind uplift performance.
- WindProven™ Limited Wind Warranty²
   When installed with the required combination of GAF Accessories,
  Timberline HDZ® Shingles are eligible for an industry first: a wind warranty with no maximum wind speed limitation.
- 25-year StainGuard Plus<sup>™</sup> Algae Protection Limited Warranty against blue-green algae discoloration.<sup>1</sup> Proprietary GAF Time-Release Algae-Fighting Technology helps protect shingles from unsightly stains.

### Installation:

The StrikeZone™ Nailing Area
The industry's largest nailing area for up to 99.9% nail placement accuracy.<sup>2</sup>

LayerLock™ Technology
Proprietary technology mechanically fuses
the common bond between overlapping
shingle layers.

- 1. Alignment guide
- $\mathbf{2}$ . StrikeZone<sup>™</sup> Nailing Area
- 3. Dura Grip™ Adhesive
- 4. LayerLock™ Technology
- 5. Smooth microgranule surface