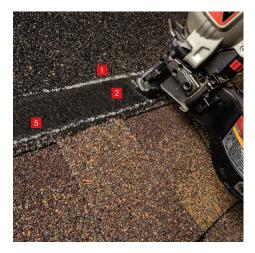

### Installation:

The StrikeZone™ Nailing Area
The industry's largest nailing area for up to 99.9% nail placement accuracy.<sup>2</sup>

LayerLock™ Technology
Proprietary technology mechanically fuses
the common bond between overlapping
shingle layers.

- 1. Alignment guide
- $\mathbf{2}$ . StrikeZone<sup>™</sup> Nailing Area
- 3. Dura Grip™ Adhesive
- 4. LayerLock™ Technology
- 5. Smooth microgranule surface