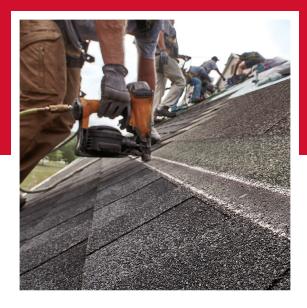

### **Benefits:**

- LayerLock™ Technology mechanically fuses the common bond between overlapping shingle layers.
- The added strength at the common bond powers the StrikeZone™ — The industry's widest nailing area.
- Up to 99.9% nailing accuracy The StrikeZone™ nailing area is so easy to hit that a roofer placed 999 out of 1,000 nails correctly in our test.³
- Up to 30% faster nail fastening thanks to the industry's largest nail zone.3
- Dura Grip™ sealant pairs with the smooth microgranule surface of the StrikeZone™ nailing area for fast tack. Then, an asphalt-to asphalt monolithic bond cures for durability, strength, and exceptional wind uplift performance.
- WindProven™ Limited Wind Warranty²
   When installed with the required combination of GAF Accessories,
  Timberline HDZ® Shingles are eligible for an industry first: a wind warranty with no maximum wind speed limitation.
- 25-year StainGuard Plus<sup>™</sup> Algae Protection Limited Warranty against blue-green algae discoloration.<sup>1</sup> Proprietary GAF Time-Release Algae-Fighting Technology helps protect shingles from unsightly stains.

### Installation:

The StrikeZone™ Nailing Area
The industry's largest nailing area for up to 99.9% nail placement accuracy.<sup>2</sup>

LayerLock™ Technology
Proprietary technology mechanically fuses
the common bond between overlapping
shingle layers.