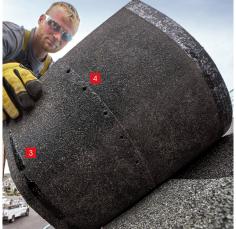

### **Benefits:**

- LayerLock™ Technology mechanically fuses the common bond between overlapping shingle layers.
- The added strength at the common bond powers the StrikeZone™ — The industry's widest nailing area.
- Up to 99.9% nailing accuracy The StrikeZone™ nailing area is so easy to hit that a roofer placed 999 out of 1,000 nails correctly in our test.³
- Up to 30% faster nail fastening thanks to the industry's largest nail zone.3
- Dura Grip™ sealant pairs with the smooth microgranule surface of the StrikeZone™ nailing area for fast tack. Then, an asphalt-to asphalt monolithic bond cures for durability, strength, and exceptional wind uplift performance.
- WindProven™ Limited Wind Warranty²
   When installed with the required combination of GAF Accessories,
  Timberline HDZ® Shingles are eligible for an industry first: a wind warranty with no maximum wind speed limitation.
- 25-year StainGuard Plus<sup>™</sup> Algae Protection Limited Warranty against blue-green algae discoloration.<sup>1</sup> Proprietary GAF Time-Release Algae-Fighting Technology helps protect shingles from unsightly stains.

- 1. Alignment guide
- $\mathbf{2}$ . StrikeZone<sup>™</sup> Nailing Area
- 3. Dura Grip™ Adhesive
- 4. LayerLock™ Technology
- 5. Smooth microgranule surface