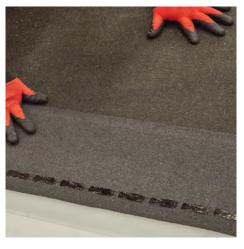

### **Benefits:**

- Properly positioned Dura Grip™ Adhesive helps to lock down the roof edges at the eaves and rakes to reduce the risk of shingle blow-off
- Convenient peel-and-stick design saves time by eliminating the need to cut and fasten starters on the roof
- No more wasted time (or material) cutting or nailing your own starter strip
- Deck-side adhesive allows for one-time repositioning, while aggressively adhering over time
- GAF offers increased wind coverage on many GAF shingles when you use GAF starter strips
- Eligible for up to a Lifetime limited warranty when installed on Lifetime<sup>†</sup> Shingle roofs. It's also an eligible accessory product in the Starter Strip Category of GAF residential enhanced warranties

### Installation:

Peel and stick design eliminates the need to cut and nail starter strips

Installs at eave and rake edges to help prevent shingle blow-off