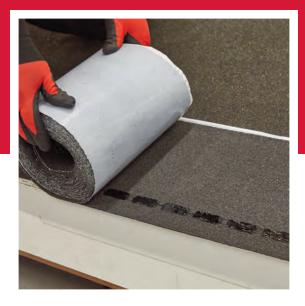

# QuickStart®Peel & Stick Starter Roll

Help prevent shingle blow-off and save time

- Made with a high-quality, factoryapplied adhesive that will tightly lock your shingles in place
- Straighter roof edges with no messy black cement
- A key part of the GAF Lifetime<sup>†</sup> Roofing System

## **Product details:**

For use with most standard English and metric-sized asphalt shingles

- Roll width: 9" (228 mm)
- Roll length: 33' (10 m)
- Mineral surface with factory-applied Dura Grip™ Adhesive