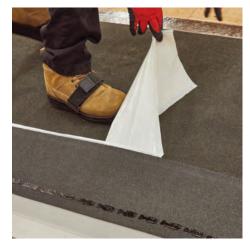

### Installation:

Peel and stick design eliminates the need to cut and nail starter strips

Installs at eave and rake edges to help prevent shingle blow-off