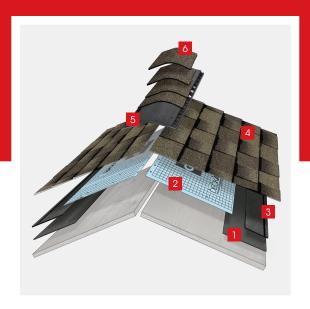

#### **Leak Barrier**

Helps prevent leaks caused by wind-driven rain and ice dams

#### **Roof Deck Protection**

Helps shield the roof deck from moisture infiltration

#### **Starter Strip Shingles** Helps guard against

shingle blow-offs

### Lifetime<sup>†</sup> Shingles

beautify and protect for years to come

#### Attic Ventilation

Helps reduce attic moisture and heat

#### **Ridge Cap Shingles**

The finishing touch that helps defend against leaks at the hips and ridges

Visit gaf.com/LRS for qualifying products