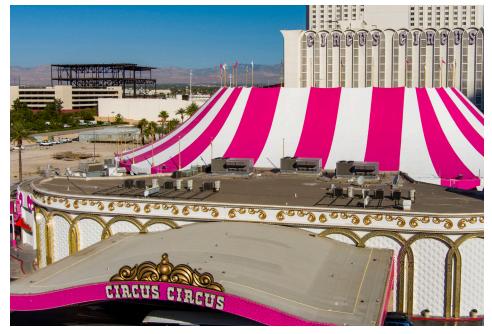

## **Advantages:**

- High color retention
- Ideal for logo work and high-visibility roofs
- Customized colors
- Can be installed over most common roofing substrates

Iconic impact: The 43,500 square-foot Circus Circus tent roof in Las Vegas, NV was revitalized with a full system of GAF Coatings products, including GAF Kymax® Coating in Exuberant Pink.