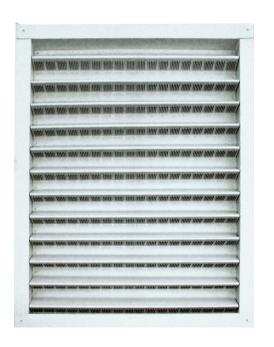

| Model No.* | Opening<br>Dimensions | Overall<br>Dimensions | NFA<br>(Sq. In.) |
|------------|-----------------------|-----------------------|------------------|
| DA1212     | 12" x 12"             | 14 1/2" x 14 5/8"     | 60               |
| DA1218     | 12" x 18"             | 14 1/2" x 20 1/2"     | 90               |
| DA1424     | 14" x 24"             | 16 1/2" x 26 3/8"     | 141              |
| DA1824     | 18" x 24"             | 20 1/2" x 26 3/8"     | 181              |
| DA2430     | 24" x 30"             | 26 1/2" x 32 1/4"     | 302              |

<sup>\*</sup>These model numbers are for mill finish in aluminum construction; for white finish in aluminum construction add a "W" to the end of the model #.