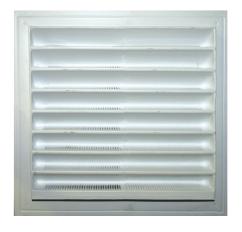

#### Thermoformed Plastic-T-Louvers

| Model No. | Opening<br>Dimensions | Overall<br>Dimensions | NFA<br>(Sq. In.) |
|-----------|-----------------------|-----------------------|------------------|
| SL8x8     | 8" x 8"               | 10 1/2" x 10 1/2"     | 17               |
| SL12x12   | 12" x 12"             | 14 1/2" x 14 1/2"     | 43               |
| SL12x18   | 12" x 18"             | 14 1/2" x 20 1/2"     | 65               |
| SL14x24   | 14" x 24"             | 16 3/4" x 26 3/4"     | 105              |
| SL18x24   | 18" x 24"             | 20 3/4" x 26 3/4"     | 141              |