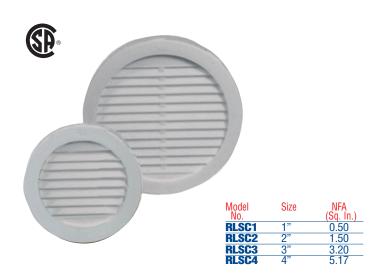

# **Our Best Selling Mini-Vent!**RLSC Series Circular Louvers

- Recommended for hard-to-ventilate or other restricted areas
- Just cut appropriate-sized hole and snap in place!
- One piece white high-impact plastic construction for long life