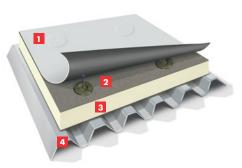

#### **Fully Adhered**

- 1. EverGuard® PVC
- 2. EverGuard® PVC Bonding Adhesive
- **3.** Drill-Tec<sup>™</sup> Insulation Fastener and Plate(s)
- **4.** EnergyGuard<sup>™</sup> Polyiso Insulation
- 5. Structural Deck