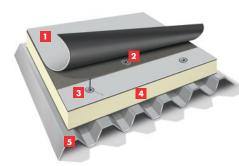

### RhinoBond®

- 1. EverGuard® PVC Reinforced Membrane
- 2. GAF's Drill-Tec™ RhinoBond® Plates and Fasteners
- 3. EnergyGuard™ Polyiso Insulation
- 4. Structural Deck