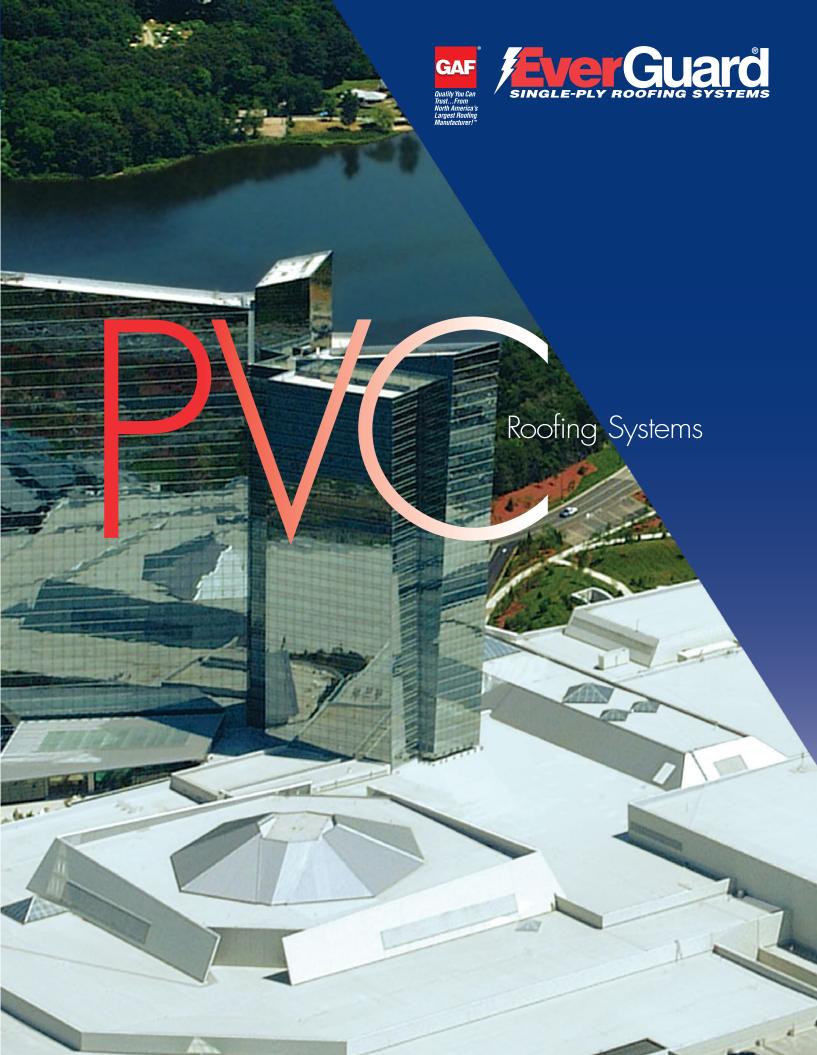

### **Mechanically Attached**

- 1. EverGuard® PVC
- 2. Drill-Tec™ Insulation Fastener and Plate(s)
- 3. Drill-Tec<sup>™</sup> Fastener and Membrane Plate(s)
- **4.** EnergyGuard<sup>™</sup> Polyiso Insulation
- **5.** Structural Deck